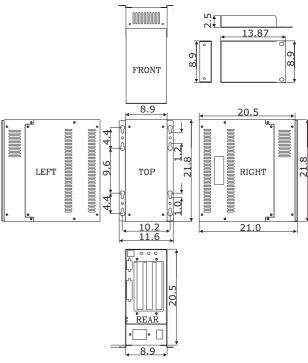

Humidity

5~95%; non-condensing

Safety Standard

FCC/CE on chassis and FCC/CE/UL/TUV on power supply

**Dimensions (L x W x H)** 

21.8 x 8.9 x 20.5 cm