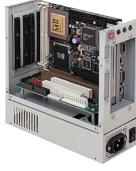

### Front Side

LED indicators, COM, parallel, power switch, reset button at the back side of the RC-100 allowa easy access to the user's software.

5cm ball bearing cooling fan provides ventilation into the chassis, is also available.