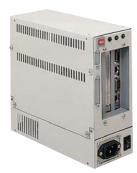

### Front Side

LED indicators, COM, parallel, power switch, reset button at the back side of the RC-100 allowa easy access to the user's software.

5cm ball bearing cooling fan provides ventilation into the chassis, is also available.